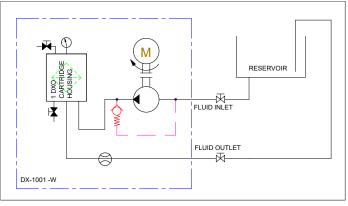

re                 | H 524 mm x D 261 mm x L 442 mm |
| Material                | SS316                          |
| DXO Cartridge QTY       | 1                              |

Flow Rate varies depending on viscosity, pressure and temperature

| Approx      | 32 cSt     | 46 cSt    | 68 cSt    | 100 cSt   | 220 cSt   | 320 cSt   | 460 cSt   |
|-------------|------------|-----------|-----------|-----------|-----------|-----------|-----------|
| flow at 2.7 | 1.25 l/min | 1.0 l/min | 0.8 l/min | 0.6 l/min | 0.4 l/min | 0.2 l/min | 0.1 l/min |
| bar:        |            |           |           |           |           |           |           |
| Oil Volume  | 4500ltrs   | 3500ltrs  | 3000ltrs  | 2400ltrs  | 1800ltrs  | 800ltrs   | 400ltrs   |





## **General Arrangement + Schematic**