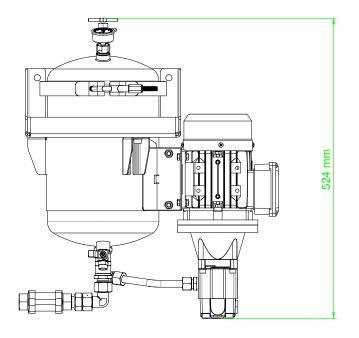

## DX1001-W

| Drive Input             | Electric or Pneumatic          |
|-------------------------|--------------------------------|
| Connection Ports        | 3/8"BSP In & Out               |
| Flow Indicator          | Visual                         |
| Suggested System Volume | Up to 4500ltrs @ 32cSt         |
| Particulate Removal     | From 0,1 µ                     |
| Weight                  | 15 kg                          |
| Measure                 | H 524 mm x D 261 mm x L 442 mm |
| Material                | SS316                          |
| DXO Cartridge QTY       | 1                              |

## **General Arrangement + Schematic**