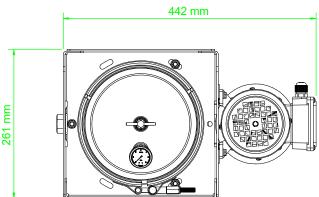

## DX1001-W

| Drive Input             | Electric or Pneumatic          |
|-------------------------|--------------------------------|
| Connection Ports        | 3/8"BSP In & Out               |
| Flow Indicator          | Visual                         |
| Suggested System Volume | Up to 4500ltrs @ 32cSt         |
| Particulate Removal     | From 0,1 µ                     |
| Weight                  | 15 kg                          |
| Measure                 | H 524 mm x D 261 mm x L 442 mm |
| Material                | SS316                          |
| DXO Cartridge QTY       | 1                              |

## **General Arrangement + Schematic**