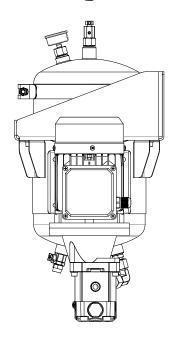

easure                 | H 524 mm x D 261 mm x L 442 mm |
| Material                | SS316                          |
| DXO Cartridge QTY       | 1                              |

Flow Rate varies depending on viscosity, pressure and temperature

| Approx      | 32 cSt     | 46 cSt    | 68 cSt    | 100 cSt   | 220 cSt   | 320 cSt   | 460 cSt   |
|-------------|------------|-----------|-----------|-----------|-----------|-----------|-----------|
| flow at 2.7 | 1.25 l/min | 1.0 l/min | 0.8 l/min | 0.6 l/min | 0.4 l/min | 0.2 l/min | 0.1 l/min |
| bar:        |            |           |           |           |           |           |           |
| Oil Volume  | 4500ltrs   | 3500ltrs  | 3000ltrs  | 2400ltrs  | 1800ltrs  | 800ltrs   | 400ltrs   |





## **General Arrangement + Schematic**