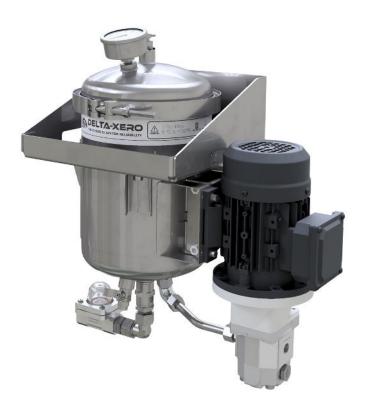

## **DX1001-W**

integrate our innovative DXO Cartridge in to both new and existing systems. The Delta-Xero system can be configured up to 3 cartridges in parallel as a single unit in a compact and easily maintainable layout.

The unit can be supplied with a number of standard options to provide an effective fluid conditioning and monitoring package to suit the majority of systems. The flexibility of the unit allows tailoring to customer's specific requirements.